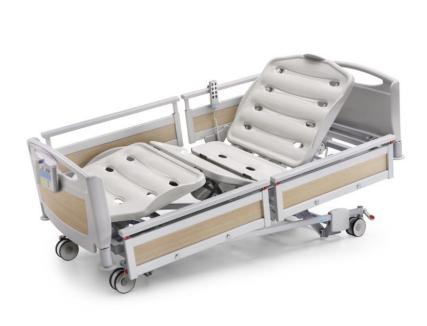

## Electrical bed with adjustable height and 4-sector side rails

New FLEXO bed offers a series of functions and advantages never reached with other beds till now.

FLEXO: one bed, many possibilities!

Flexibility is the main characteristic. The bed offers various configurations both for hospital and community environments, meeting all operative and assistance needs. FLEXO is the best solution for geriatric patients and it is suitable for: INTENSIVE CARE - HOSPICE - STROKE UNIT - NEUROLOGY

Thanks to the innovative system for lateral restraint of 4-sector side rails, together with its possibility of reaching a minimum height of 29 cm , FLEXO care bed reduces fall-risk and increases guest's safety during the night notably.

The main priority of FLEXO project is patients' safety, together with a particular attention to nursing staff's needs for the care of guests.

The other important aspect, as for all Givas products, is an extraordinary refinement for design and aesthetic details.